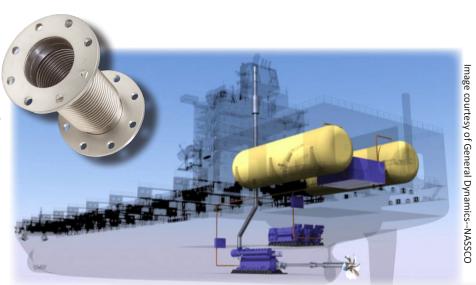

# **Expansion Joints & Connectors**:

- ♦ Engine Exhaust:
  - Turbine
  - Reciprocating
- ♦Intake Air
- ◆Turbocharger Connection
- ♦Oil Drain
- **♦**Coolant Line
- **♦**EGR Tubes
- **♦Fire Suppression**
- **♦**Pump Connectors
- ♦Ballast--Deballast
- ◆Diesel
- ♦ Natural Gas & LNG
- **♦ Dual Fuels**
- ◆Bleed Air
- **♦** Bulkhead Seals