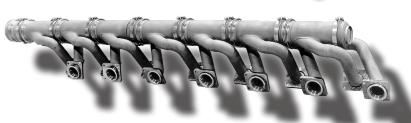

# **Expansion Joints & Connectors**:

- ♦ Engine Exhaust:
  - Turbine
  - Reciprocating
- ♦Intake Air
- ◆Turbocharger Connection
- ♦Oil Drain
- **♦**Coolant Line
- **♦**EGR Tubes
- **♦Fire Suppression**
- **♦**Pump Connectors
- ♦Ballast--Deballast
- ◆Diesel
- ♦ Natural Gas & LNG
- **♦ Dual Fuels**
- ◆Bleed Air
- **♦** Bulkhead Seals