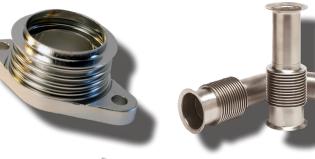

### **All Four Metal Technologies:**

- **♦**Bellows Joints
- **♦**Braided Connectors
- ◆Packed Slip Joints
- **♦**Ball Joints

Bellows Joints Ø3/4" to Ø20'

Braided Connectors Ø1/8" to Ø34"

Hyspan-Barco Ball Joints Ø1/2" to Ø48"