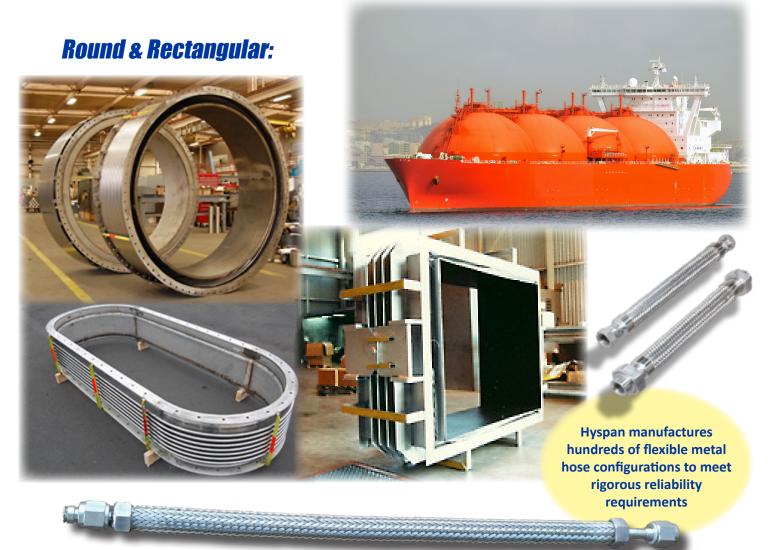

### **All Four Metal Technologies:**

- **♦**Bellows Joints
- **♦**Braided Connectors
- ◆Packed Slip Joints
- **♦**Ball Joints

Bellows Joints Ø3/4" to Ø20'

Braided Connectors Ø1/8" to Ø34"

Hyspan-Barco Ball Joints Ø1/2" to Ø48"

Perma-Pax Slip Joint

Ø1-1/4" to Ø48+"