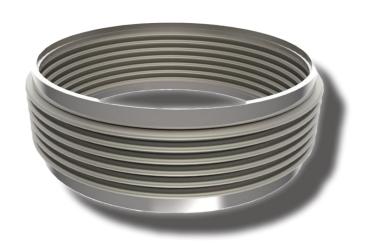

### **All Four Metal Technologies:**

- **♦**Bellows Joints
- **♦**Braided Connectors
- ◆Packed Slip Joints
- **♦**Ball Joints

Bellows Joints Ø3/4" to Ø20'

Braided Connectors Ø1/8" to Ø34"

Hyspan-Barco Ball Joints Ø1/2" to Ø48"