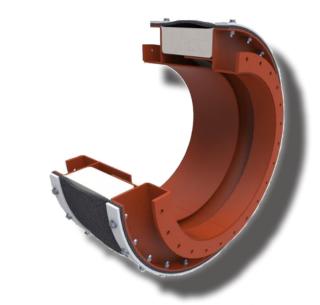

## **Marine & Shipbuilding Solutions**

Performance, Reliability, Safety







**Expansion Joints, Hose Assemblies, Manifolds & Piping** 











### **All Four Metal Technologies:**

- **♦**Bellows Joints
- **♦**Braided Connectors
- ◆Packed Slip Joints
- **♦**Ball Joints



Bellows Joints Ø3/4" to Ø20'



Braided Connectors Ø1/8" to Ø34"



Hyspan-Barco Ball Joints Ø1/2" to Ø48"

Perma-Pax Slip Joint

Ø1-1/4" to Ø48+"

# **Expansion Joints & Connectors**:

- ♦ Engine Exhaust:
  - Turbine
  - Reciprocating
- ♦Intake Air
- ◆Turbocharger Connection
- ♦Oil Drain
- **♦**Coolant Line
- **♦**EGR Tubes
- **♦Fire Suppression**
- **♦**Pump Connectors
- ♦Ballast--Deballast
- ◆Diesel
- ♦ Natural Gas & LNG
- **♦ Dual Fuels**
- ◆Bleed Air
- **♦** Bulkhead Seals



**Fabric Joints** 













### **Performance, Reliability, Safety**

Hyspan has supported Marine & Shipbu