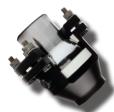

### **All Four Metal Technologies:**

- **♦**Bellows Joints
- **♦**Braided Connectors
- ◆Packed Slip Joints
- **♦**Ball Joints

Bellows Joints Ø3/4" to Ø20'

Braided Connectors Ø1/8" to Ø34"

Hyspan-Barco Ball Joints Ø1/2" to Ø48"