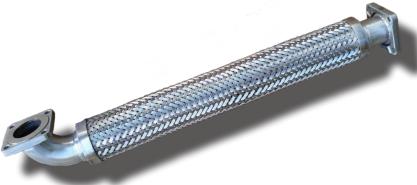

### **All Four Metal Technologies:**

- **♦**Bellows Joints
- **♦**Braided Connectors
- ◆Packed Slip Joints
- **♦**Ball Joints

Bellows Joints Ø3/4" to Ø20'

Braided Connectors Ø1/8" to Ø34"

Hyspan-Barco Ball Joints Ø1/2" to Ø48"

# **Expansion Joints & Connectors**:

- ♦ Engine Exhaust:
  - Turbine
  - Reciprocating
- ♦Intake Air
- ◆Turbocharger Connection
- ♦Oil Drain
- **♦**Coolant Line
- **♦**EGR Tubes
- **♦Fire Suppression**
- **♦**Pump Connectors
- ♦Ballast--Deballast
- ◆Diesel
- ♦ Natural Gas & LNG
- **♦ Dual Fuels**
- ◆Bleed Air
- **♦** Bulkhead Seals