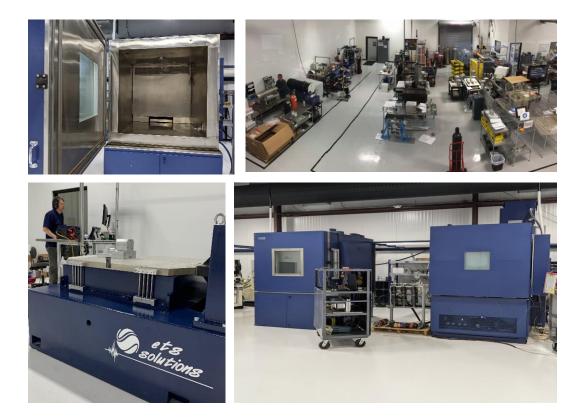

#### **Engineering Testing Capabilities**

Hydraulic cycle testing (2 systems) <5000psig at temperature Variable Fluid type Fully programmable Hydraulic cycle testing (1 systems) <3500psig at temperature Variable Fluid type Temperature Testing -67 to 275 F 2 Large chambers (4'x4'x4') 1 small (20"x20"x20")