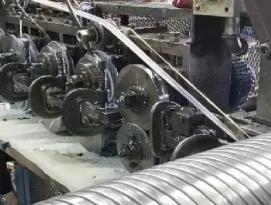

#### Braid

- Carriers: 24, 36, 48 and 96
- Beamed, braided braid, and flat braid with basket and diamond weaver
- Materials: 304, 316, 321, nickel alloy, and copper

#### **Corrugated Hoses**

- Helical bronze: ¼" to 2 ½"
- Helical strip welded B1 Supra, B2 DUO: 3/16" to 6"
- Annular: ¼" to 16"
- Materials: 316, 321 stainless, high nickel alloys