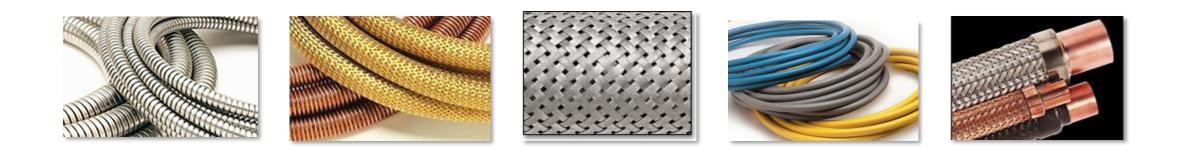

#### Interlock

- Wide variety of styles and types
- Diameter range: 1/16" to 16"
- Materials: Hot dipped galvanized, tin plating, 304, 316, and 321 series stainless, and Inconel 625

#### Braid

- Carriers: 24, 36, 48 and 96
- Beamed, braided braid, and flat braid with basket and diamond weaver
- Materials: 304, 316, 321, nickel alloy, and copper

#### **Tube Production**

- Diameter range: 1/4" to 16"
- Materials: 316, 321 stainless, high nickel alloys, bronze

#### **Corrugated Hoses**

- Helical bronze: ¼" to 2 ½"
- Helical strip welded B1 Supra, B2 DUO: 3/16" to 6"
- Annular: ¼" to 16"
- Materials: 316, 321 stainless, high nickel alloys

#### **Hose Assemblies**

Wide range standard and custom assemblies