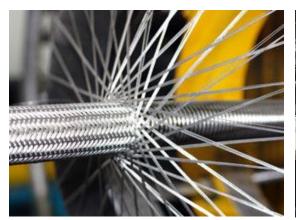

#### Braid

- Carriers: 24, 36, 48 and 96
- Beamed, braided braid, and flat braid with basket and diamond weaver
- Materials: 304, 316, 321, nickel alloy, and copper