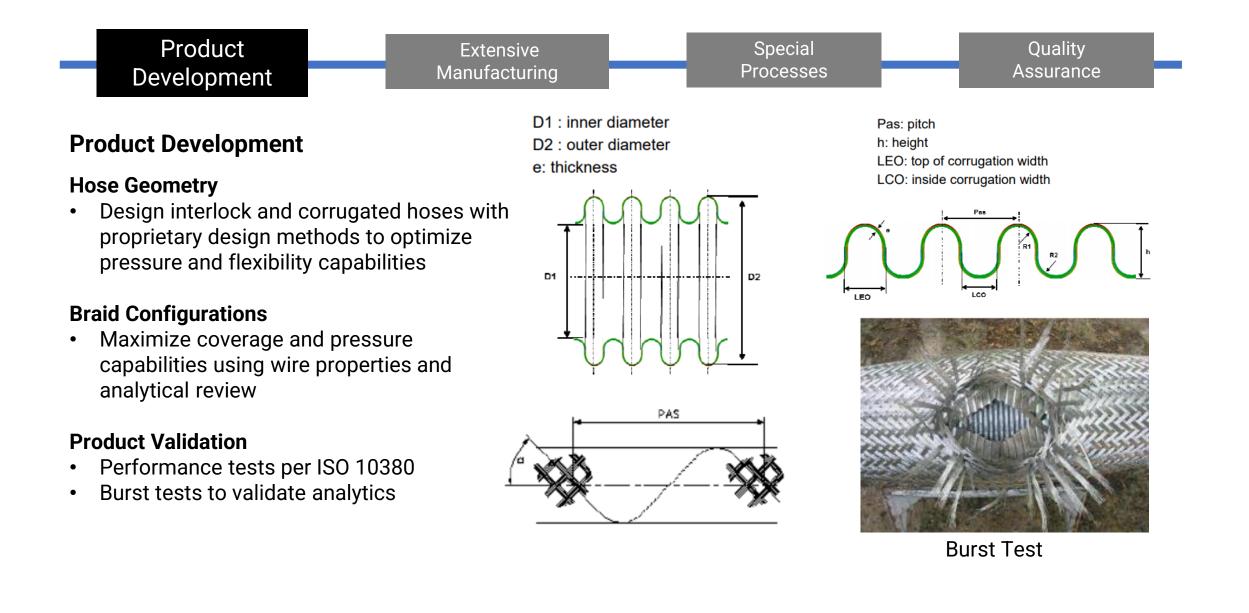

#### **Extensive Product Range**

#### Interlock

- Wide variety of styles and types
- Diameter range: 1/16" to 16"
- Materials: Hot dipped galvanized, tin plating, 304, 316, and 321 series stainless, and Inconel 625

#### Braid

- Carriers: 24, 36, 48 and 96
- Beamed, braided braid, and flat braid with basket and diamond weaver
- Materials: 304, 316, 321, nickel alloy, and copper

#### **Tube Production**

- Diameter range: 1/4" to 16"
- Materials: 316, 321 stainless, high nickel alloys, bronze

#### **Corrugated Hoses**

- Helical bronze: ¼" to 2 ½"
- Helical strip welded B1 Supra, B2 DUO: 3/16" to 6"
- Annular: ¼" to 16"
- Materials: 316, 321 stainless, high nickel alloys