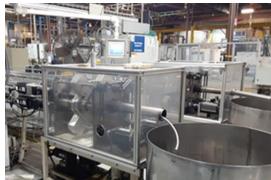

#### Braid

- Carriers: 24, 36, 48 and 96
- Beamed, braided braid, and flat braid with basket and diamond weaver
- Materials: 304, 316, 321, nickel alloy, and copper

#### **Tube Production**

- Diameter range: 1/4" to 16"
- Materials: 316, 321 stainless, high nickel alloys, bronze