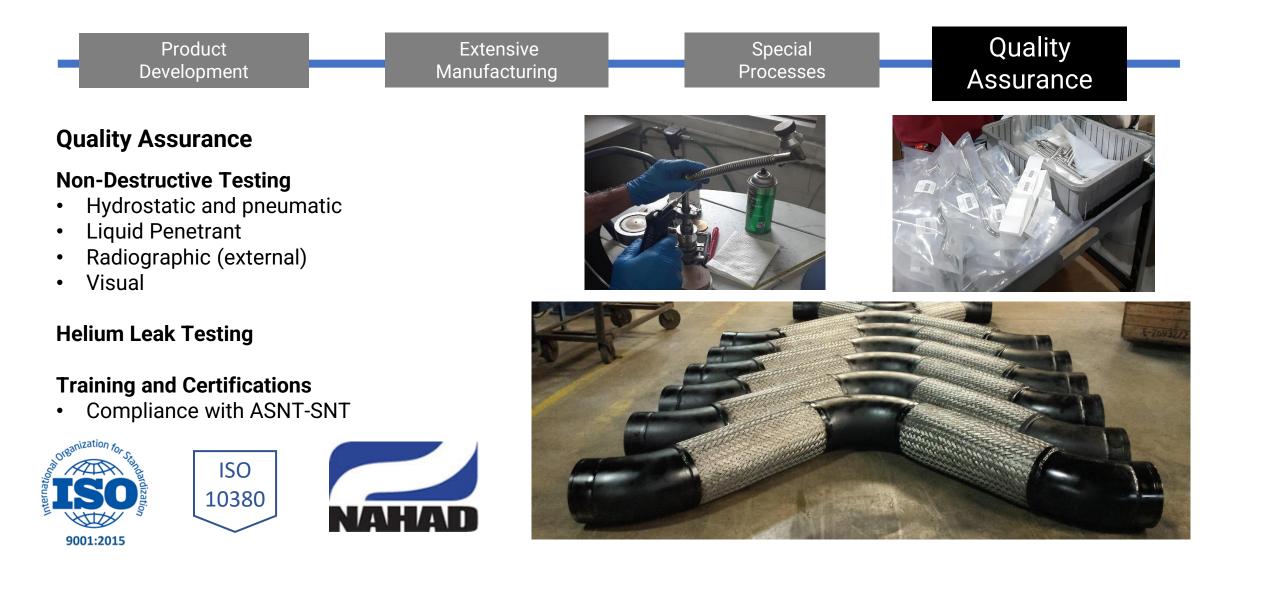

- **ASME Section VIII** ٠
- European Pressure Equipment Directive (PED) ٠

**Cryogenic Liquid** Nitrogen Testing

High Temperature **Endurance Testing** 

Leak & Pressure Testing

Hyspan's quality assurance department is staffed with American Society of Non-**Destructive Testing (ASNT)** certified professionals qualified to perform liquid penetrant, air-jet, magnetic particle, ultrasonic, Helium leak detection, and radiography.